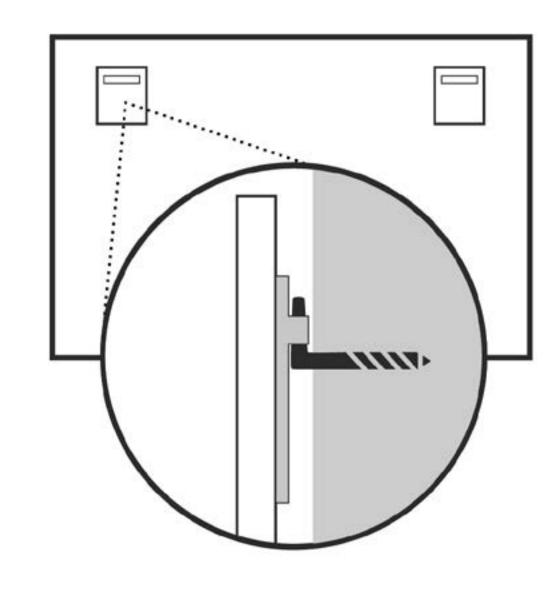

## General instructions

ifolor.com

A damp cloth is suitable for cleaning. Do not use chemicals such as

glass cleaner, petrol, spirits, or similar substances. Avoid intense heat and direct sunlight.

Regularly inspect the adhesive connections of suspension plates.