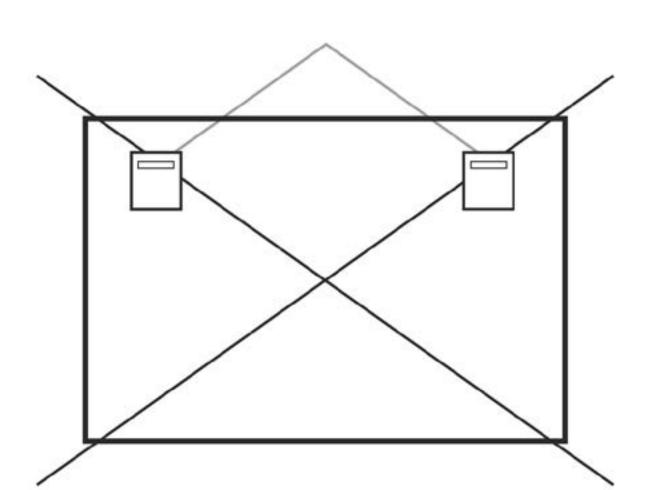

## Instructions for Aluminium Dibond and Gallery Print

1 Please take care when unpacking and mounting. The surface is sensitive and can easily be scratched.

2 Please do not attach a piece of string or wire to the wall mountings and hang this over a single hook in the middle!

3 Each wall mounting must be hung on the appropriate hooks.