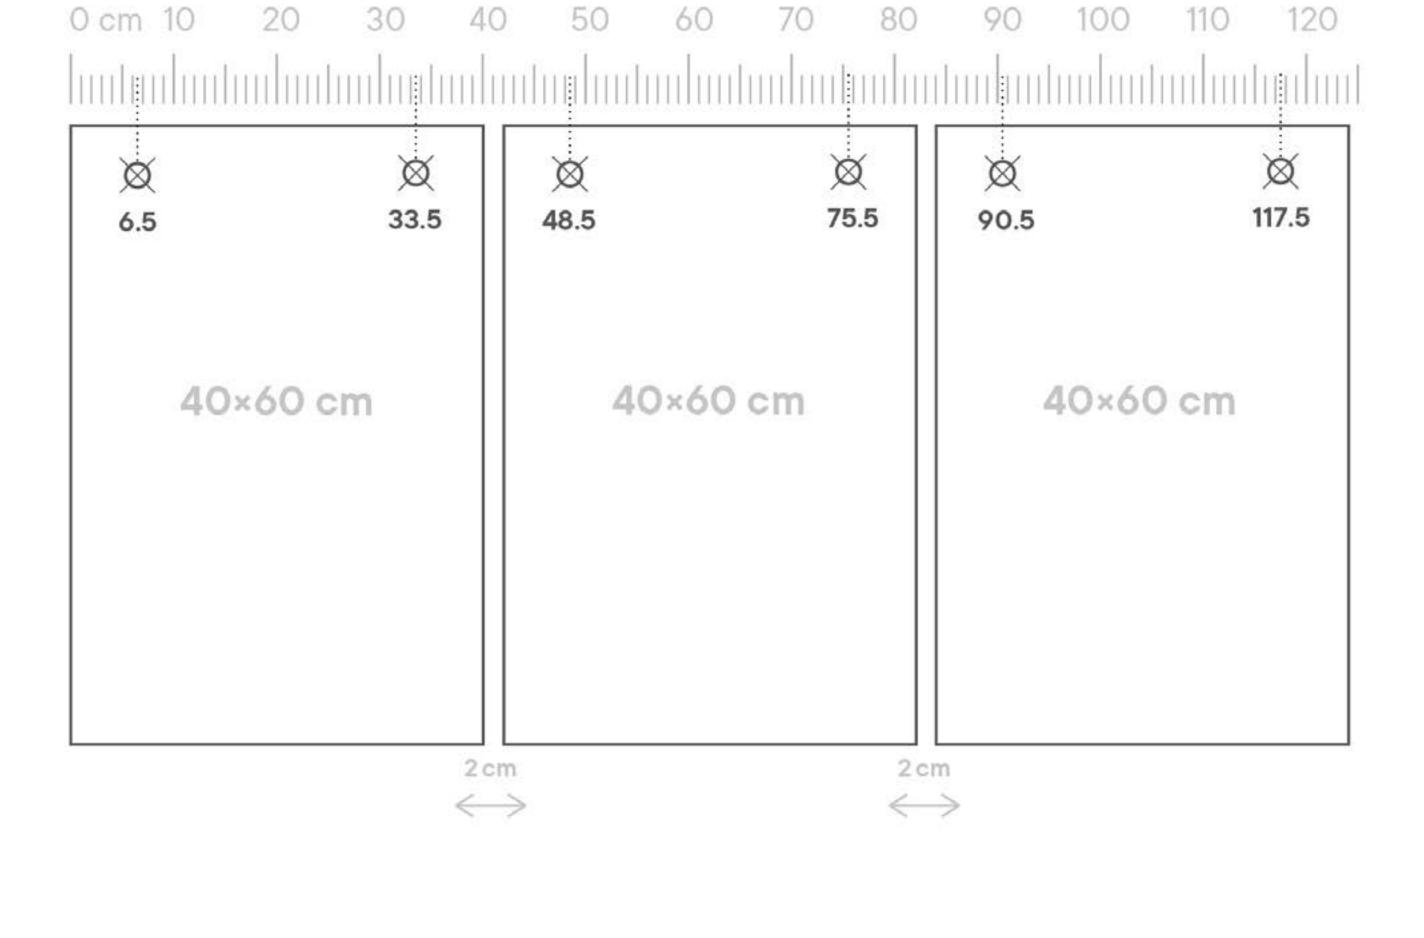

## Assembly recommendation for multi-panel Aluminium Dibond and Gallery Print

her. Simply use the measurements specified in the sketches for your wall decoration.

We recommend hanging the wall decorations 2 cm apart from one anot-