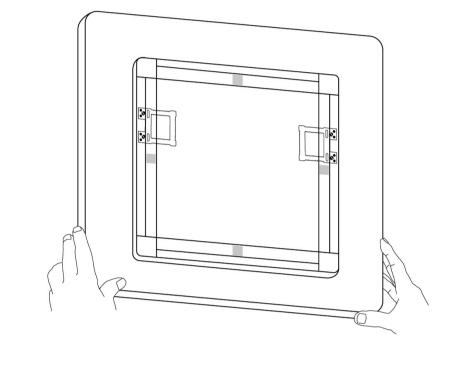

4 Use suitable mounting materials to hang your picture, depending on the condition of the wall and size of the picture.

**HD Metal Print** 

80 90 100

110

120

Accessories supplied for