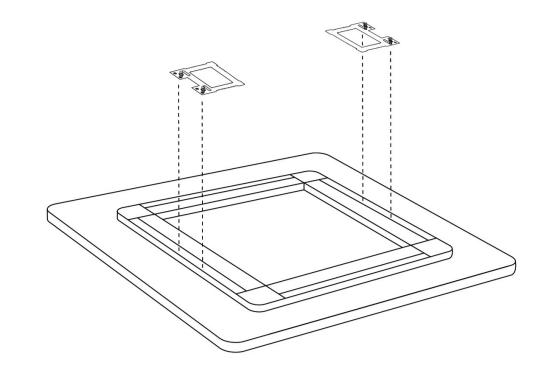

## Instructions for HD Metal Print

1 Attach the suspension hooks provided.

2 Adjust the suspension hooks so that your wall decoration is hanging straight or at the desired angle on the wall.

3 Screw the suspension hooks into the frame and apply one foam pad per side on the suspension rail.