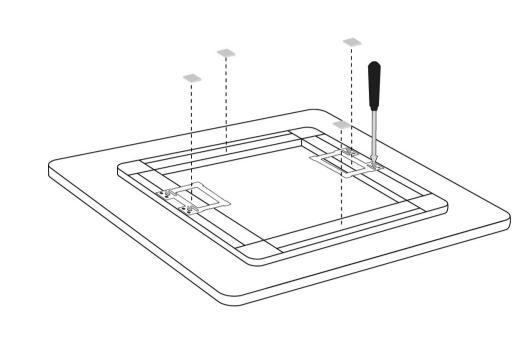

## Instructions for HD Metal Print

1 Attach the suspension hooks provided.

2 Adjust the suspension hooks so that your wall decoration is hanging straight or at the desired angle on the wall.

3 Screw the suspension hooks into the frame and apply one foam pad per side on the suspension rail.