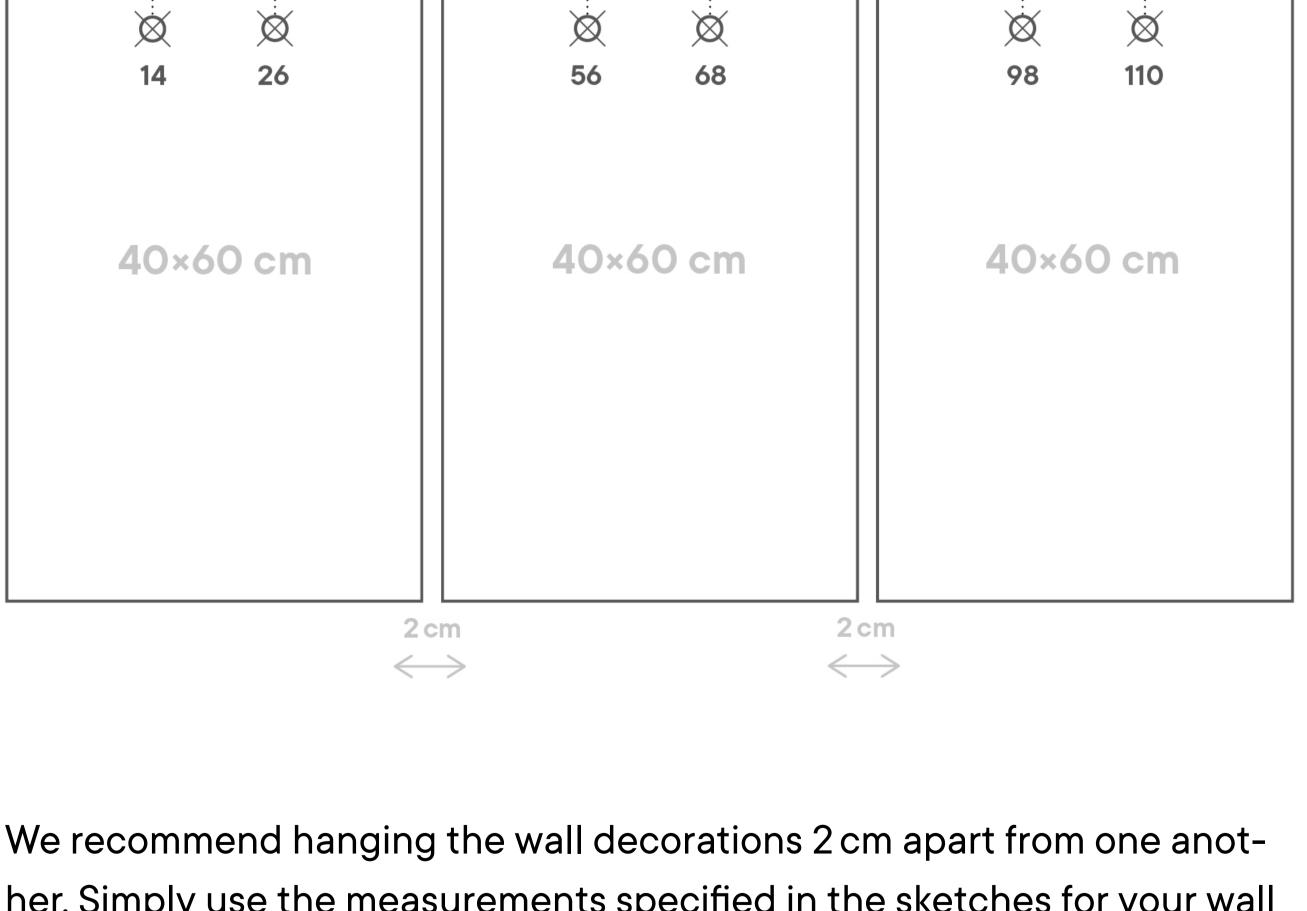

## 0 cm 10 20 30 40 50 60 70

for multi panel HD Metal Print

Assembly recommendation

her. Simply use the measurements specified in the sketches for your wall decoration.