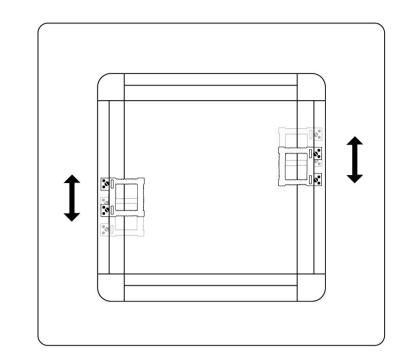

4 Use suitable mounting materials to hang your picture, depending on the condition of the wall and size of the picture.

**HD Metal Print** 

80 90 100

110

120

Accessories supplied for