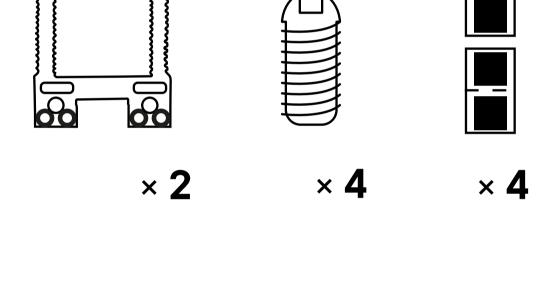

## Instructions for HD Metal Print

1 Attach the suspension hooks provided.

2 Adjust the suspension hooks so that your wall decoration is hanging straight or at the desired angle on the wall.

3 Screw the suspension hooks into the frame and apply one foam pad per side on the suspension rail.

4 Use suitable mounting materials to hang your picture, depending on the condition of the wall and size of the picture.

**HD Metal Print** 

80 90 100

110

120

Accessories supplied for