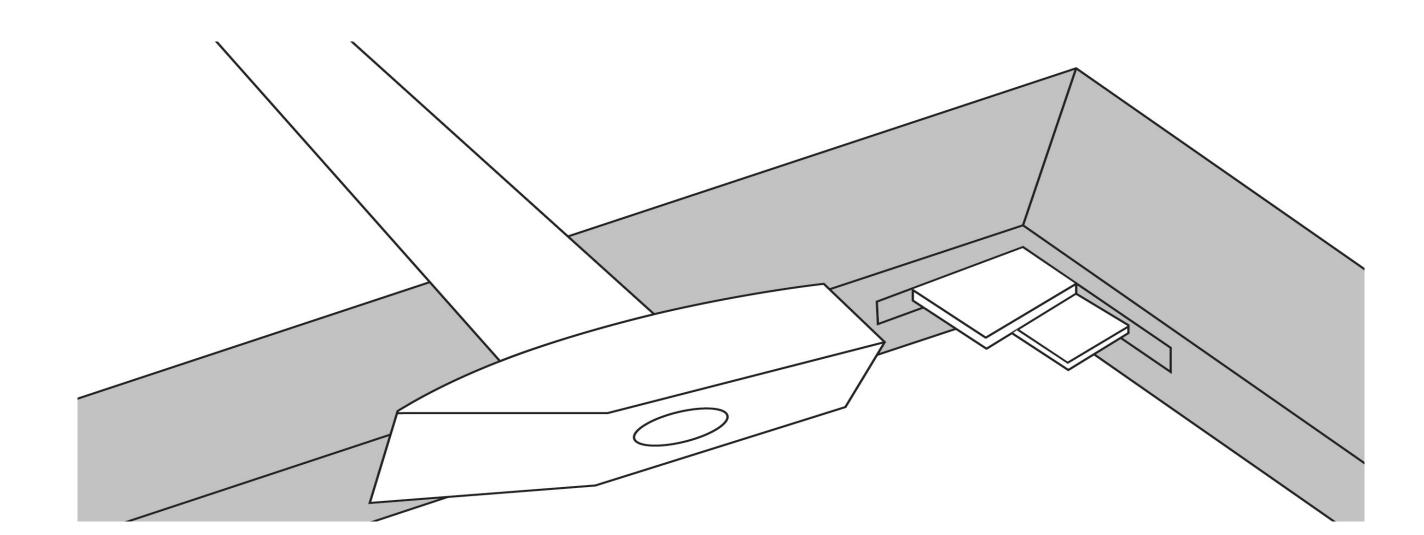

## Instructions for photo canvas

1 To tension the canvas, use a hammer to very gently beat the wooden wedges into the slots (slot milling) on the inside of the frame. Insert the lower wedge into the corners first and then the second wedge. Proceed little by little, alternating between the two until the required tension is achieved.