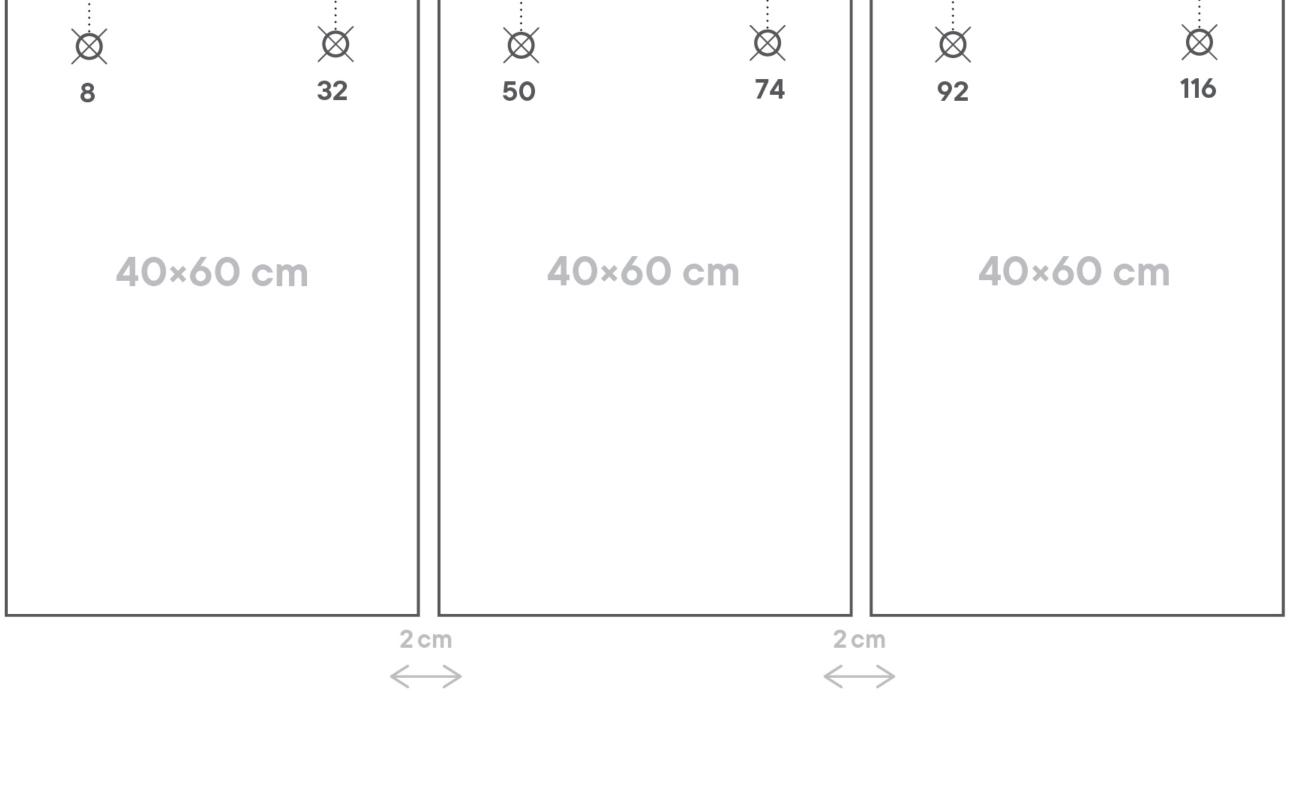

## 0 cm 10 20 30 40 50 60 70

Assembly recommendation for

multi-panel photo canvas

We recommend hanging the wall decorations 2 cm apart from one another. Simply use the measurements specified in the sketches for