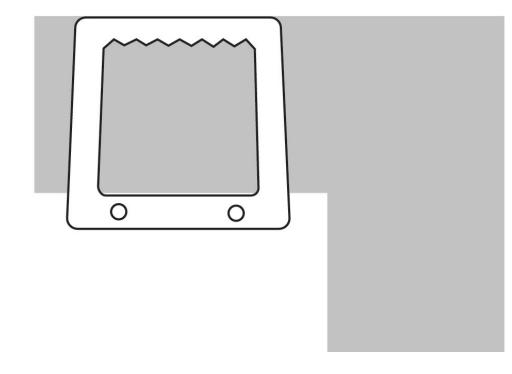

2 Attach the hanger to the back of the canvas strecher frame.

3 For larger formats, we recommend using of two hangers, one on each side.

120

for photo canvas

Accessories supplied