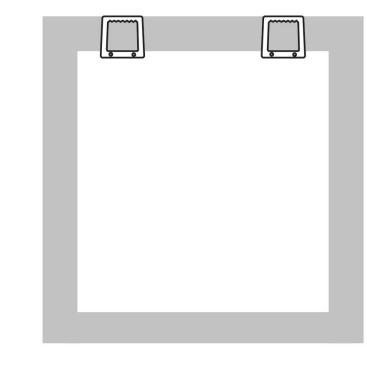

2 Attach the hanger to the back of the canvas strecher frame.

3 For larger formats, we recommend using of two hangers, one on each side.

120

for photo canvas

Accessories supplied