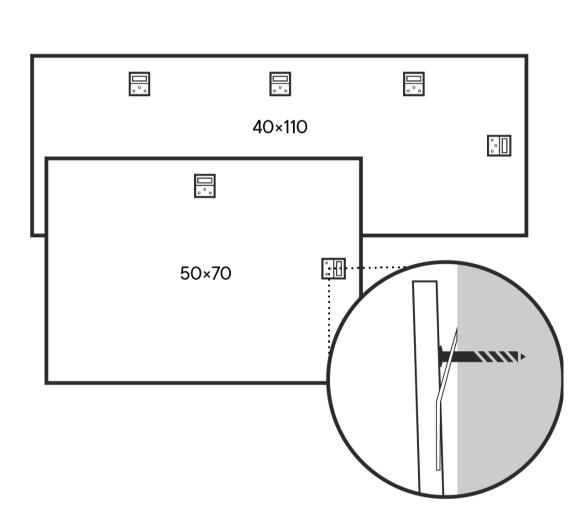

2 Hang the product on the designated mount. The mounting device is pre-assembled. Please do not attach a piece of string or wire to the wall mountings and hang this over a single hook in the middle!

3 Please use hooks and dowels to suit the condition of the wall. These are sold separately and are not supplied as part of the delivery.

Weight per product: 40×110 cm approx. 2.5 kg 50×70 cm approx. 2 kg