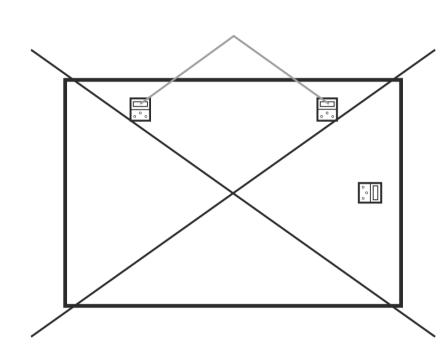

2 Hang the product on the designated mount. The mounting device is pre-assembled. Please do not attach a piece of string or wire to the wall mountings and hang this over a single hook in the middle!

3 Please use hooks and dowels to suit the condition of the wall. These are sold separately and are not supplied as part of the delivery.

Weight per product: 40×110 cm approx. 2.5 kg 50×70 cm approx. 2 kg