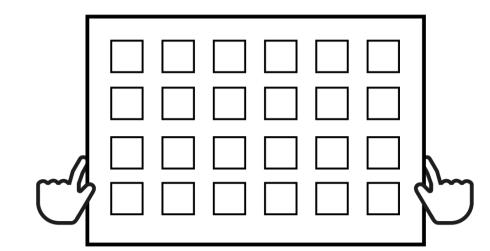

## Instructions for photo collage with gallery frame

1 Unpack and assemble carefully to avoid surface scratches. Use both hands to hold the product on each side. Check that all swivel clamps are properly attached. These can come loose during transport or when holding with just one hand on one side. The swivel clamps can be screwed back in.

Grab and hold the frame on each side using both hands.

Hang up on the designated mount.

To clean, use a feather duster or a soft and dry cloth only. Do not use cleaning agents under any circumstances.

Avoid intense heat and direct sunlight.